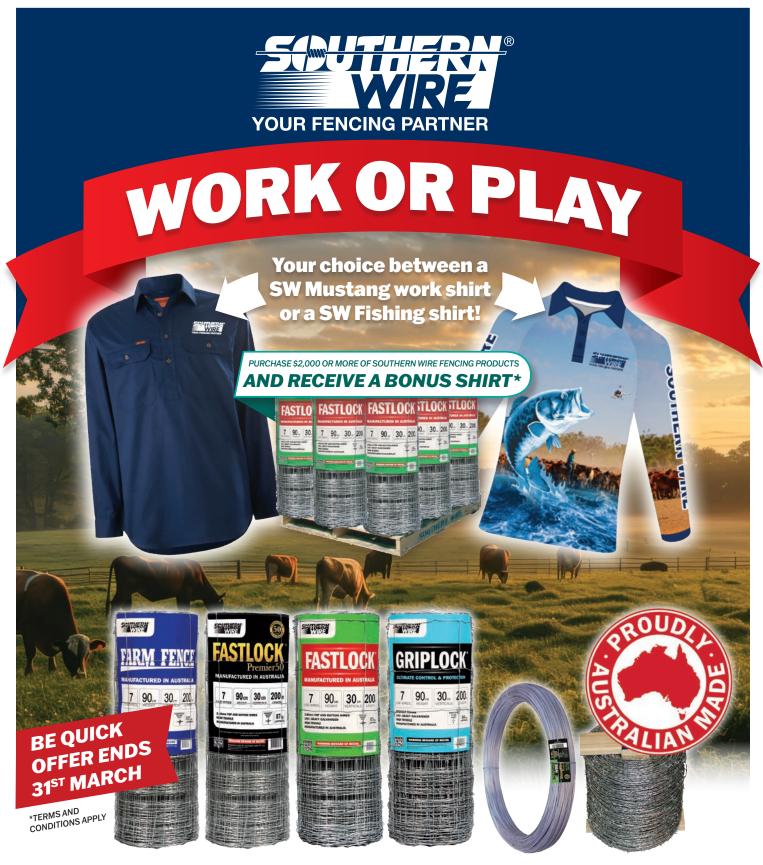

## Ask your local stockist today or call **1800 627 722**Claim Form downloadable at www.southernwire.com.au

\*Terms and Conditions: Pallet of prefabricated fencing, plain wire, barbed wire, netting, or 2.4m–4.8m gates. Maximum two shirts per customer. Work or Play Promotion starts 01/02/2025 and ends 31/03/2025. Forms must be submitted prior to 11/04/2025. See website for further details.

## Work or Play Shirt Bonus Claim Form Feb - March 2025