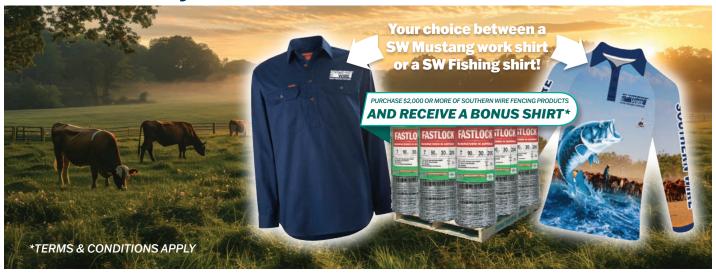

## Ask your local stockist today or call **1800 627 722**Claim Form downloadable at www.southernwire.com.au

\*Terms and Conditions: Pallet of prefabricated fencing, plain wire, barbed wire, netting, or 2.4m–4.8m gates. Maximum two shirts per customer. Work or Play Promotion starts 01/02/2025 and ends 31/03/2025. Forms must be submitted prior to 11/04/2025. See website for further details.

## Work or Play Shirt Bonus Claim Form Feb - March 2025